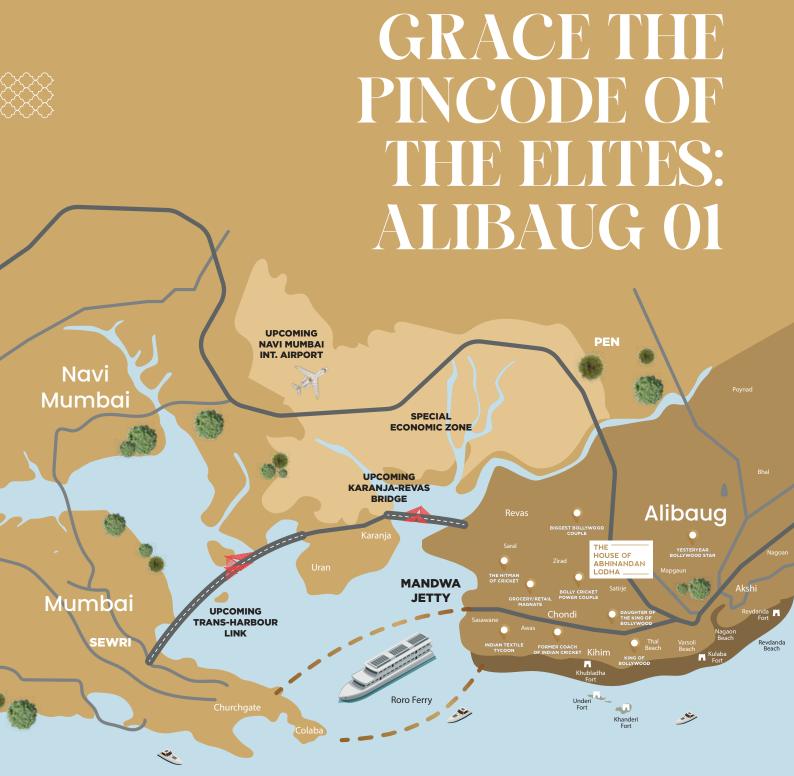

18 mins by Speedboat

50 mins by RoRo ferry (Additional RoRo to be added)

90 mins by Road

SCAN TO EXPLORE THE SCENIC VIEWS FROM YOUR WINDOW

60 MIN FROM SOBO ~BY LAND AND SEA

#### **UPCOMING MUMBAI TRANS HARBOR LINK:**

Post January 2024, the road travel time cuts down to 1.5 hours

#### **UPCOMING NAVI MUMBAI INT. AIRPORT:**

Reach Alibaug in less than 1 hour from the airport post 2024

#### **UPCOMING MUMBAI MARINA:**

India's second marina along the Princess dock area

#### **UPCOMING KARANJA REVAS BRIDGE:**

Reach Alibaug from SoBo in less than 1 hour, post 2025

With such myriad infrastructural development,

Alibaug is set to witness an appreciation of upto 2x within the next 5 years