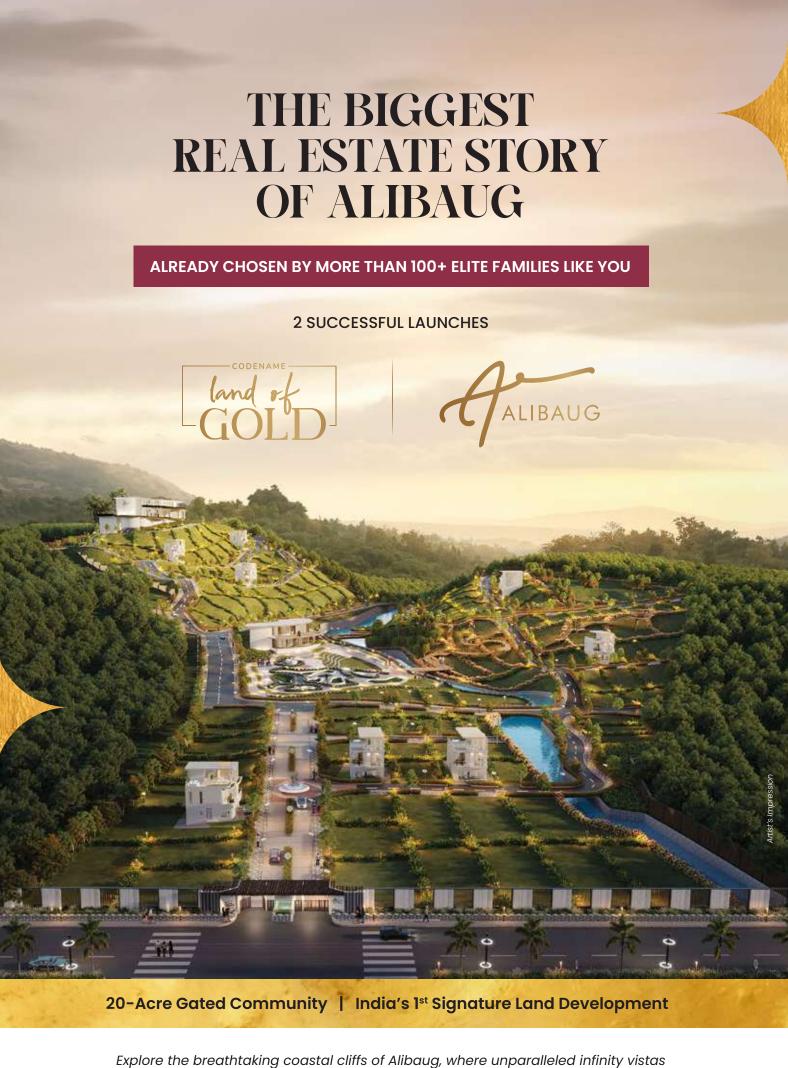

## BRANDED CELEBRITY DESIGNER VILLAS

ADORNED BY INDIA'S INTERNATIONAL DESIGN ICON

**STARTING AT ₹3.99 CR+** ₹3.39 CR+

SPECIAL BULLET 20:30:50 PAYPLAN\*

60 mins from SoBo by sea & road\*

- Developed by the pioneers of land in collaboration with Talati and Partners: one of Mumbai's most esteemed architectural firms
- Spread across 20+ acres (80,937 sq. m.+) of pristine contoured landscape escalating to a height of above 400 ft. From the ground level
- Immerse yourself in resort living accompanied by over 20 meticulously curated concierge services
- Embark on an international lifestyle enriched with more than 40 tailored amenities
- Discover Alibaug's only Destination Restaurant
   Indigo Delicatessen inside the premises

# THE DESTINATION'S MOST LUXURIOUS LIFESTYLE

Graced by not just one but two magnificent clubhouses

**Club A** beckons Alibaug's elites, being at the vantage point of the development, ~500 ft. high. With a whopping infinity pool, an international fitness center, squash courts, and more; the 70,000 sq. ft. (6,503 sq. m./ 1.61 acres) of club and expansive greens truly redefine opulence.